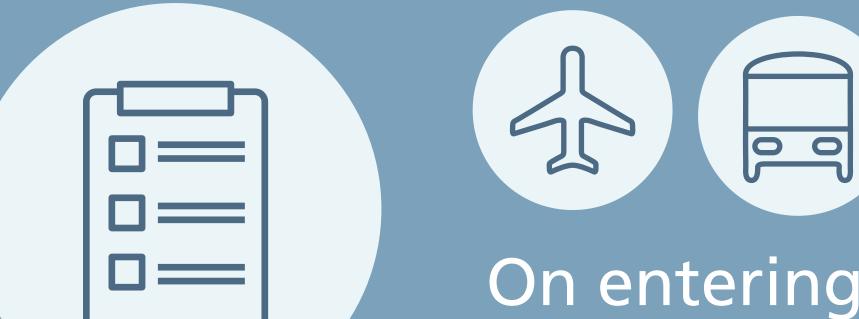

## **Complete entry form**

On entering CH by plane or long-distance bus service

No test or entry form requirement for:

- Professional drivers
- People transiting without stopping