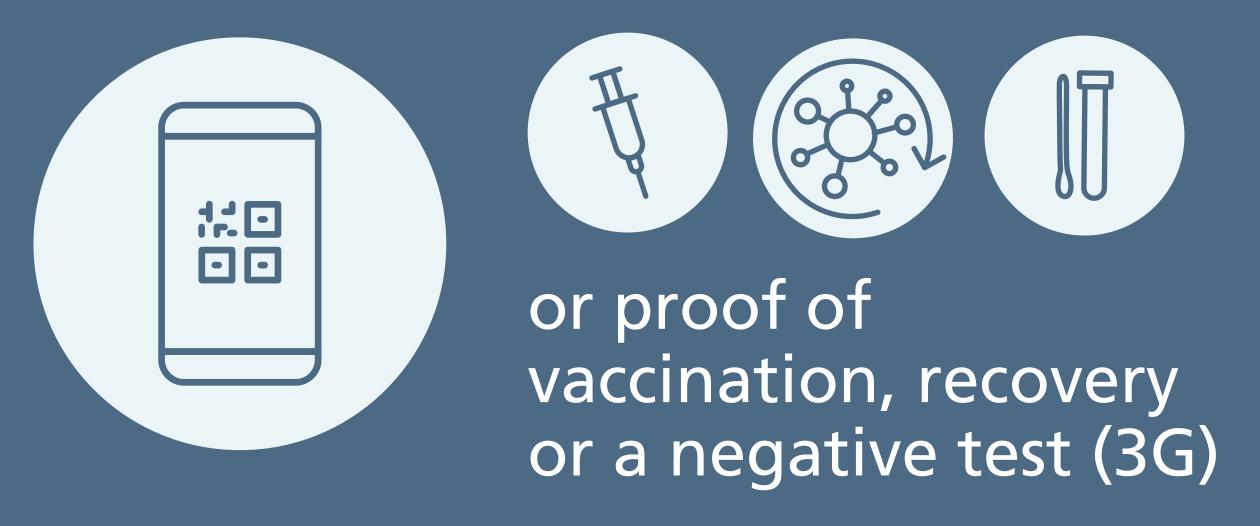

## Present COVID certificate

PCR test (not more than 72 hours old) or a rapid antigen test (not more than 24 hours old)

### No test requirement for:

- Children under the age of 16
- People exempted from testing
- Medical emergencies