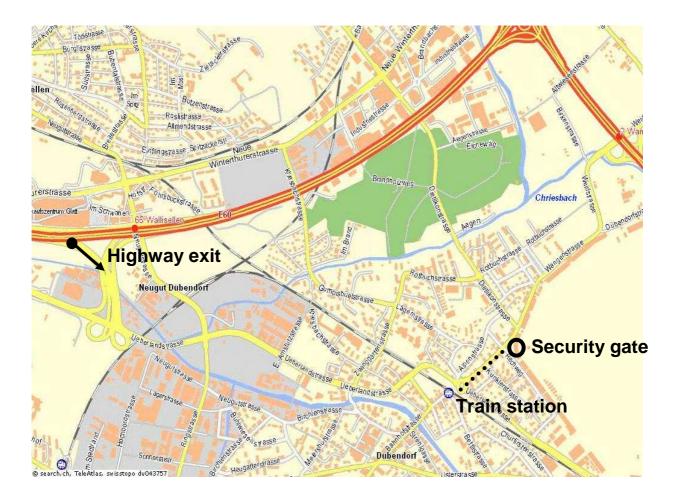

## From the Zürich main station:

- Take the train (S9 direction Uster, S14 direction Hinwil) to Dübendorf (10 min)
- Walk to the security gate (5 min) and ask for your SI contact, he will pick you up

## By car from highway A1/A41:

- Take exit 65 « Wallisellen »
- Enter Dübendorf on « Ueberlandstrasse »
- At the train station, make a left
- on « Wangenstrasse »
- Drive to the security gate and ask
- for your SI contact
- Your SI contact will pick you up
- and show you where you can
- · park your car on the airfield

Solar Impulse Militärflugplatz 8600 Dübendorf